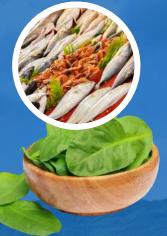

### Fisheries

Indo Sustain offers high-quality seafood such as jumbo shrimp, crabs, green mussels, skipjack tuna, anchovies, seaweed, milkfish, and squid. Our products are processed according to international standards to maintain freshness and flavor, making them a top choice in the global market.