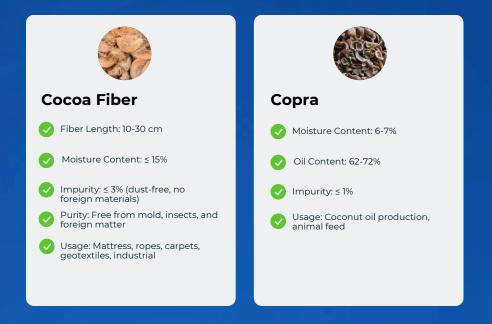

# INDONESIA'S FINEST

Sustainably Sourced, High-Quality Coconut Products for Global Markets

### Indosustain Coconut Product Catalog

Features 100% natural and sustainably sourced coconuts, offering premium quality, versatile applications in food, fuel, textiles, and handicrafts, and a reliable supply chain with consistent availability

#### **Briquette**

- Raw Material: 100% natural coconut shell
- Moisture Content: ≤ 15%
- Impurity: ≤ 3% (dust-free, no foreign materials)
- Purity: Free from mold, insects, and foreign matter
- Usage: Mattress, ropes, carpets, geotextiles, industrial